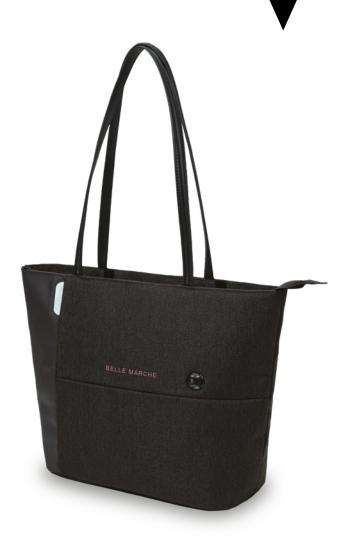

BAG

1

Contraction of the second

SD7503

RC

The AROSA Tote Bag is a stylish grey tote bag with glacier-colored accents. Its elegant design makes it perfect for students and professionals.

- 1: Tablet compartment
- 2: RFID protection

Version A - 13/03/24

SD7503

The AROSA Tote Bag is a stylish grey tote bag with glacier-colored accents. Its elegant design makes it perfect for students and professionals.