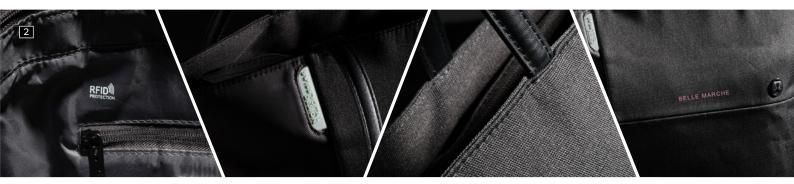

BAG

1

Contraction of the second

SD7503

RC

The AROSA Tote Bag is a stylish grey tote bag with glacier-colored accents. Its elegant design makes it perfect for students and professionals.

- 1: Tablet compartment
- 2: RFID protection